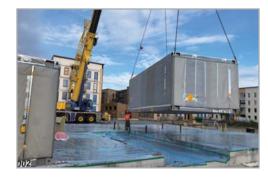

### **Production Line**

• TLS operates full sets of self-contained production lines: raw material treatment, parts cutting, punching weltding, general assembly, painting, decoration (for modular units). Total manufacturing area of more than 90,000, amnual capacity: 10,000 special containers / 20,000 modular units.