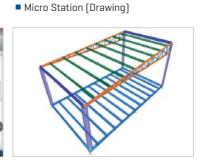

### R&D

■ Auto CAD (Drawing)

requirements.

■ ANSYS (Finite Element Analysis)

■ Building Information Modeling (BIM)

■ Pro-Engineer (3D Design)

■ 3DS Max (3D Design)

■ Solid Works (Modeling)