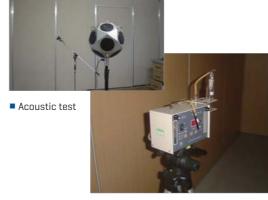

### **Quality Control**

- TLS focuses on strict and stable quality control and operates whole production course inspection platform and equipment for:
- Structure test
- Electrical test
- Wind & snow loading test
- Plumbing test
- Thermal test
- Air quality test
- Acoustic test
- Painting test
- Water tightness test

All test results are recorded and compiled into a comprehensive quality report

■ Air quality test

■ Water tightness test

■ Lifting test

■ Roof loading test

■ Wind loading test

■ Electrical test

■ Plumbing test