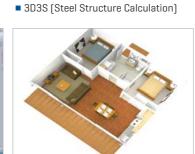

### R&D

■ Auto CAD (Drawing)

requirements.

■ ANSYS (Finite Element Analysis)

■ Building Information Modeling (BIM)

■ Pro-Engineer (3D Design)

■ 3DS Max (3D Design)

■ Solid Works (Modeling)