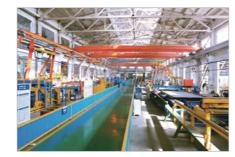

### **Production Line**

• TLS operates full sets of self-contained production lines: raw material treatment, parts cutting, punching weltding, general assembly, painting, decoration (for modular units). Total manufacturing area of more than 90,000, amnual capacity: 10,000 special containers / 20,000 modular units.