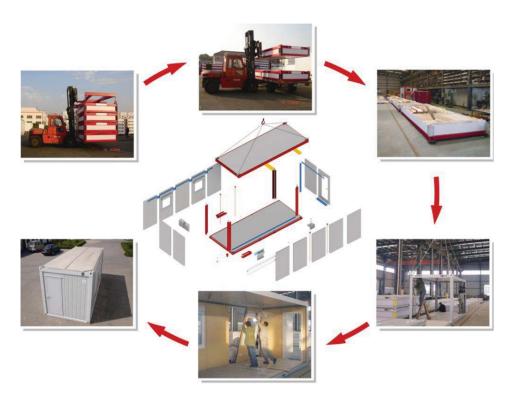

### **Production Line**

• TLS operates full sets of self-contained production lines: raw material treatment, parts cutting, punching weltding, general assembly, painting, decoration (for modular units). Total manufacturing area of more than 90,000, amnual capacity: 10,000 special containers / 20,000 modular units.