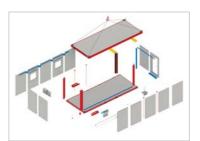

### **Production Line**

• TLS operates full sets of self-contained production lines: raw material treatment, parts cutting, punching weltding, general assembly, painting, decoration (for modular units). Total manufacturing area of more than 90,000, amnual capacity: 10,000 special containers / 20,000 modular units.