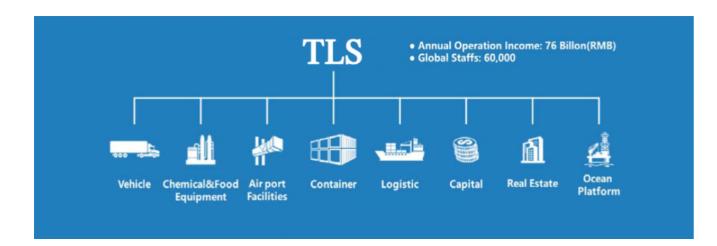

#### China

198 Wuzhou east road, Yangzhou, China

◆ Total Investment: 405 Million (RMB)

◆ Total Area: 400,000 m²

◆ Staff: 3,000

◆ Engineers: 200

◆ Annual Revenue: 2-3 Billion (RMB)

### R&D Organization Framework

• TLS owns and operates the provincial certified R&D center staffed with more than 120 engineers with a focus on standard product improvement and new product customized design.

### **Production Line**

• TLS operates full sets of self-contained production lines: raw material treatment, parts cutting, punching weltding, general assembly, painting, decoration (for modular units). Total manufacturing area of more than 90,000, amnual capacity: 10,000 special containers / 20,000 modular units.