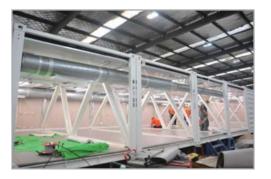

### **Production Line**

• TLS operates full sets of self-contained production lines: raw material treatment, parts cutting, punching weltding, general assembly, painting, decoration (for modular units). Total manufacturing area of more than 90,000, amnual capacity: 10,000 special containers / 20,000 modular units.