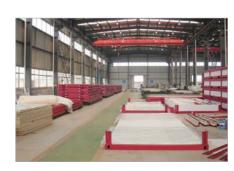

### **Production Line**

• TLS operates full sets of self-contained production lines: raw material treatment, parts cutting, punching weltding, general assembly, painting, decoration (for modular units). Total manufacturing area of more than 90,000, amnual capacity: 10,000 special containers / 20,000 modular units.