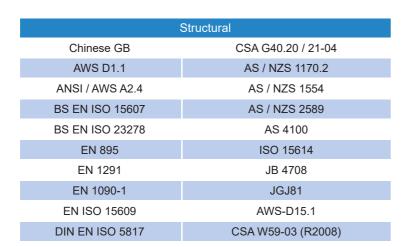

Area: 400,000 m²

◆ Staff: 3,000

◆ Engineers: 200

◆ Annual Revenue: 2-3 Billion (RMB)



#### Main products:



■ Modular Building



R eefer Container



■ Logistic Equipment Container



■ Containerized Integration

# Offshore containers Special containers

### Certification

TLS adheres to strict quality control and continuous innovation. With more than 20 years development, we attained ISO certificitations, third party factory approvals, specific product & operator certificates, as well as various awards and patents issued by various levels of government and related associations.





SGS



ISO 14001



CE-EN1090

ABS Factory Approval

### **Awards**













Standards Compliance

#### Experts for

- Structure
- Insulation
- Plumbing
- Electrical
- Suite

























| Electrical |               |               |             |  |  |  |
|------------|---------------|---------------|-------------|--|--|--|
| AS 4508    | AS / NZS 3000 | AS / NZS 3008 | IEC 60898-1 |  |  |  |
| AS 1670    | AS / NZS 1668 | AS / NZS 3013 | IEC 61008-1 |  |  |  |
| AS 2293    | AS / NZS 1768 | AS / NZS 1276 | IEC 61643-1 |  |  |  |
| AS 1668    | AS / NZS 2293 | AS / NZS 1571 | IEC 60947-3 |  |  |  |
| AS 1851    | AS / NZS 2381 | AS / NZS 3760 | CEC 2012    |  |  |  |
| AS 2665    | CSA C22.1     | AS / NZS 3947 | Chinese GB  |  |  |  |
| UL719      | CSA C22.2 / 3 | IEC 60364     | JGJ 16-2008 |  |  |  |
| UL197      | EN60670-1     | EN61009-1     | EN80898-1   |  |  |  |

| Explosion-proof |                  |                                              |