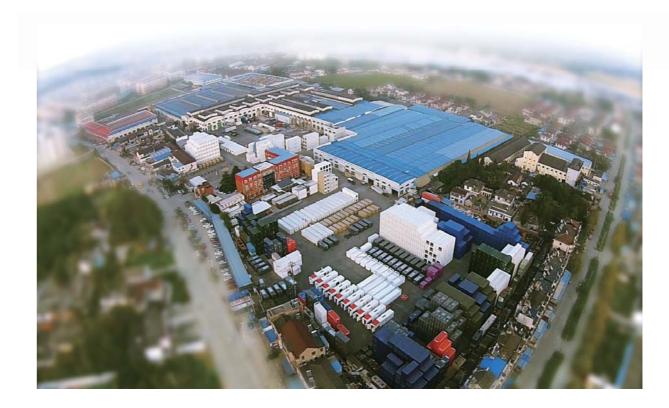

#### China

198 Wuzhou east road, Yangzhou, China

◆ Total Investment: 405 Million (RMB)

◆ Total Area: 400,000 m²

◆ Staff: 3,000

◆ Engineers: 200

◆ Annual Revenue: 2-3 Billion (RMB)