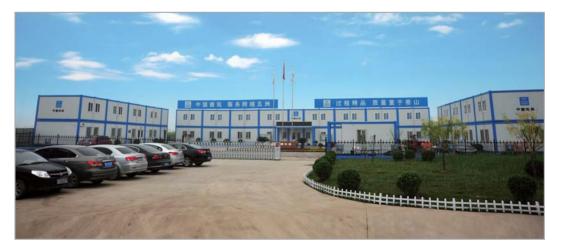

#### China

198 Wuzhou east road, Yangzhou, China

◆ Total Investment: 405 Million (RMB)

◆ Total Area: 400,000 m²

◆ Staff: 3,000

◆ Engineers: 200

◆ Annual Revenue: 2-3 Billion (RMB)

### **Production Line**

• TLS operates full sets of self-contained production lines: raw material treatment, parts cutting, punching weltding, general assembly, painting, decoration (for modular units). Total manufacturing area of more than 90,000, amnual capacity: 10,000 special containers / 20,000 modular units.