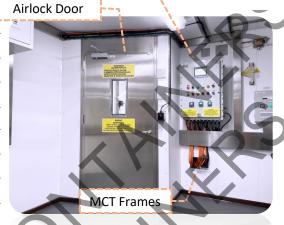

Combined Pressurization Fire & Gas Panel (CPFG)

Lights & switch; Ex approved.

Smoke detectors

Gas detectors

MCT frames

Automatic Fire Dampers (Fail-safe)

Air Conditioning - Split System

**Emergency Lighting** 

Fire Extinguisher

Escape Hatch

Airlock Door

Exhaust system to connect fume cupboard and safety cabinet.

Emergency Stop Push button rated for Zone 2, Ex eb, Gas

Group IIC, and Temperature class T3

Laboratory furniture