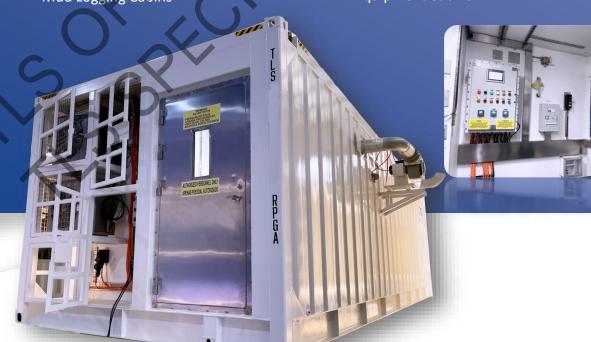

### **Customised Units:**

**ROV Cabins** 

**Test Cabins** 

**Control Cabins** 

Telecommunications Cabins

Mud Logging Cabins

Office Cabins

MWD/LWD Cabins

### **General Technical Specifications:**

DNV 2.7-1 / EN12079 Structural Design Codes

IEC60079-13, SOLAS2009

A60 fire rating

Hazardous Area Rated: Zone 1 / Zone 2 or Safe Area

Approval by Lloyd's, DNV, ABS, etc. (As required)

Combined Pressurization Fire & Gas Panel (CPFG)

Lights & switch; Ex approved.

Smoke detectors

Gas detectors

MCT frames

Automatic Fire Dampers (Fail-safe)

Air Conditioning - Split System

**Emergency Lighting** 

Fire Extinguisher

Escape Hatch

Airlock Door

Exhaust system to connect fume cupboard and safety cabinet.

Emergency Stop Push button rated for Zone 2, Ex eb, Gas

Group IIC, and Temperature class T3

Laboratory furniture

emergency shower and eye washer

flammable cabinet

ex proof fume hood

wall bench

Work bench

**CPFG** 

**Emergency Shower and Eye Washer** 

Escape Hatch