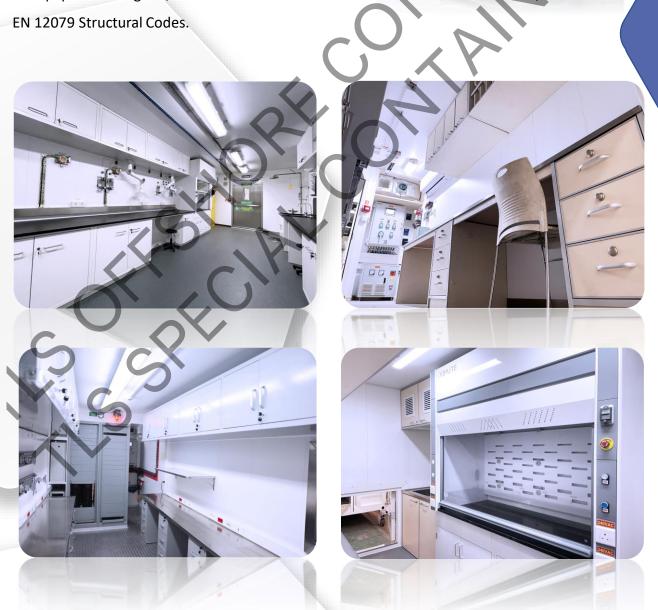

**Accommodation Cabins** 

**Laboratory Cabins** 

**Equipment Cabins** 

Fire Extinguisher

Escape Hatch

Airlock Door

Exhaust system to connect fume cupboard and safety cabinet.

Emergency Stop Push button rated for Zone 2, Ex eb, Gas

Group IIC, and Temperature class T3

Laboratory furniture

emergency shower and eye washer

flammable cabinet

ex proof fume hood

wall bench

Work bench

**CPFG** 

**Emergency Shower and Eye Washer** 

Escape Hatch