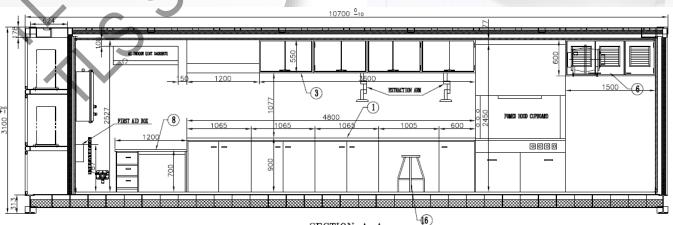

### **Customised Units:**

**ROV Cabins** 

**Test Cabins** 

**Control Cabins** 

Telecommunications Cabins

Mud Logging Cabins

Office Cabins

MWD/LWD Cabins

**Accommodation Cabins** 

**Laboratory Cabins** 

**Equipment Cabins** 

Fire Extinguisher

Escape Hatch

Airlock Door

Exhaust system to connect fume cupboard and safety cabinet.

Emergency Stop Push button rated for Zone 2, Ex eb, Gas

Group IIC, and Temperature class T3

Laboratory furniture

emergency shower and eye washer

flammable cabinet

ex proof fume hood

wall bench

Work bench

**CPFG** 

**Emergency Shower and Eye Washer** 

Escape Hatch