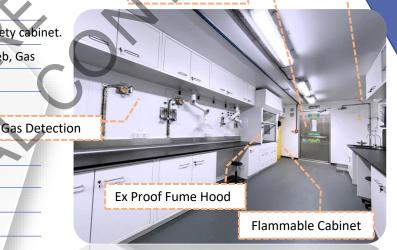

Fire Extinguisher

Escape Hatch

Airlock Door

Exhaust system to connect fume cupboard and safety cabinet.

Emergency Stop Push button rated for Zone 2, Ex eb, Gas

Group IIC, and Temperature class T3

Laboratory furniture

emergency shower and eye washer

flammable cabinet

ex proof fume hood

wall bench

Work bench

**CPFG** 

**Emergency Shower and Eye Washer** 

Escape Hatch